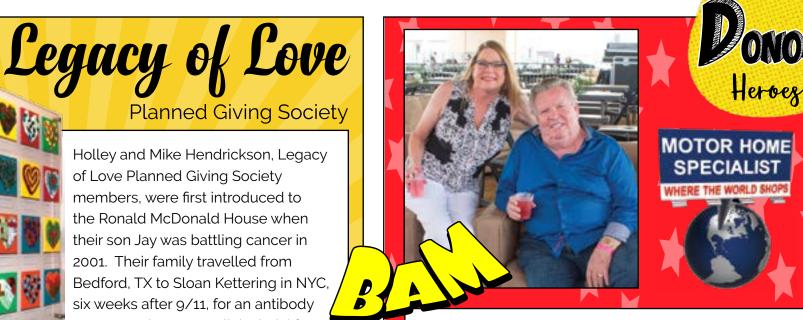

Holley & Michael

Hendrickson

**Planned Giving Society** Holley and Mike Hendrickson, Legacy of Love Planned Giving Society members, were first introduced to

> the Ronald McDonald House when their son Jay was battling cancer in 2001. Their family travelled from Bedford, TX to Sloan Kettering in NYC, six weeks after 9/11, for an antibody treatment that was a clinical trial for osteosarcoma. They stayed at the Ronald McDonald House in NYC and

Holley described it as an "experience of a lifetime!" Holley shared, "It was still such a difficult time in NYC...Ground Zero was still smoldering, but we were so welcomed and embraced by the House and everyone in NYC. We even spent Thanksgiving there, which was guite an event after the terrorist attacks. We made a total of six trips there, before Jay's cancer came back in 2002." After Jay passed away, his former basketball coach established a Memorial Golf Tournament, and a portion of the proceeds are given to RMHFW. During that time, Holley began serving on the RMHFW Board and their family has been loyal supporters of our mission.

Doug and Sharon O'Banion are the proud owners of Motor Home Specialist, the #1 Motor Home Dealer in the world for volume sales, since 2013, and the #1 selling Texas RV Dealer since 2007. The O'Banion family has supported the Ronald McDonald House of Fort Worth (RMHFW) since 2007, when they attended our PJ's on the Patio event as a guest of a former board member. After hearing our mission moment, they were moved to contribute and have been supporters ever since. Sharon shared that they prefer to support fewer organizations at a meaningful level, rather than contribute to many at lesser levels. Motor Home Specialist has been the RMHFW Signature Bedroom Linen Sponsor for the past five years and presenting sponsor for Roadhouse for two years. Their generous contributions provide new linens and much needed items for our quest rooms each year, which helps keep our families comfortable while they are staying at our House. Recognition of the O'Banion's gift is displayed outside of all 57 rooms for everyone to see their love and support of the House that Love Built