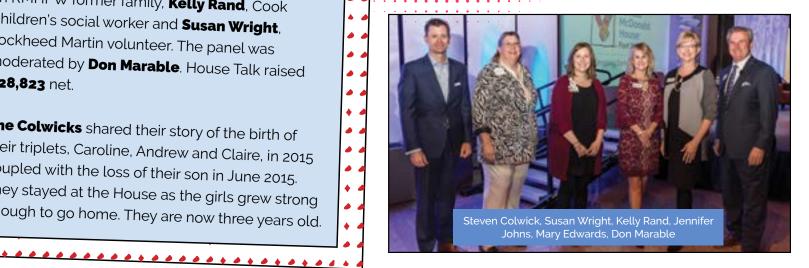

# SUPER HERO STEVEN

HOUSE TALK luncheon

A new event, the House Talk Luncheon, allowed us to expand our mission to more than 400 people. We joined together at Cendera Center and listened to a panel comprised of Mary Edwards, RMHFW Board Chair, Steven Colwick, an RMHFW former family, Kelly Rand, Cook Children's social worker and Susan Wright, Lockheed Martin volunteer. The panel was moderated by **Don Marable**. House Talk raised \$28,823 net.

The Colwicks shared their story of the birth of their triplets, Caroline, Andrew and Claire, in 2015 coupled with the loss of their son in June 2015. They stayed at the House as the girls grew strong enough to go home. They are now three years old.